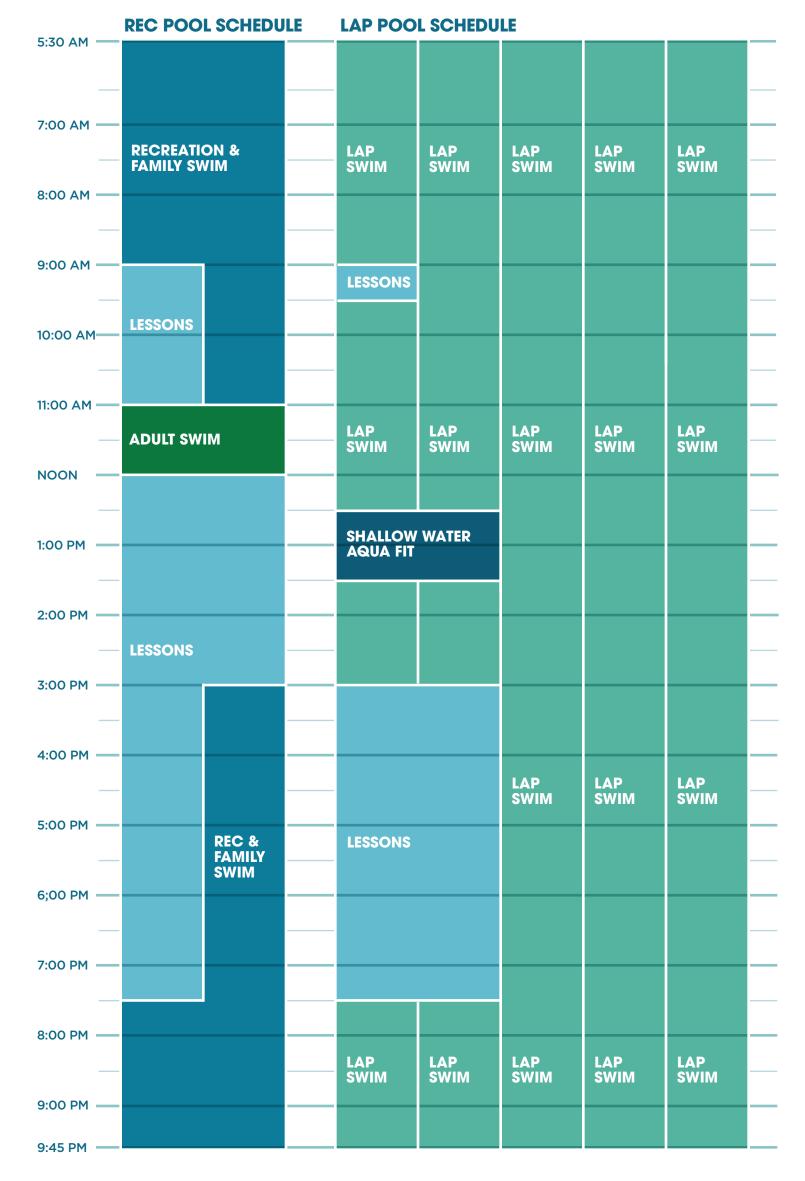

## WEDNESDAY

Rec Pool and Lap Pool lanes are unavailable outside of Recreation & Family Swim and Lap Swim. Lap lane availability is subject to change.

**JCC**<sup>S</sup>

| 5:30 AM -      | REC POOL SCHEDULE           |                         |  |                           |                  |             |             |             |   |  |
|----------------|-----------------------------|-------------------------|--|---------------------------|------------------|-------------|-------------|-------------|---|--|
| 5.30 AM -      |                             |                         |  |                           |                  |             |             |             |   |  |
| -<br>7:00 AM - |                             |                         |  |                           |                  |             |             |             |   |  |
| -              | RECREATI<br>FAMILY SV       | ON &<br>VIM             |  | LAP<br>SWIM               | LAP<br>SWIM      | LAP<br>SWIM | LAP<br>SWIM | LAP<br>SWIM |   |  |
| 8:00 AM -      | _                           |                         |  |                           |                  |             |             |             | - |  |
| -              | -                           |                         |  |                           |                  |             |             |             |   |  |
| 9:00 AM -      |                             | -                       |  |                           |                  |             | DEEP WATER  |             |   |  |
| 10:00 AM-      | _                           |                         |  |                           |                  |             | AQUA FIT    |             | - |  |
| -              |                             |                         |  | SHALLOW WATER<br>AQUA FIT |                  |             |             |             | — |  |
| 11:00 AM -     | LESSONS                     |                         |  |                           |                  |             |             |             | - |  |
| -<br>NOON -    |                             |                         |  |                           |                  |             |             |             |   |  |
| -              | ADULT SW                    |                         |  | LAP                       | LAP              | LAP         | LAP         | LAP         |   |  |
| 1:00 PM -      |                             |                         |  | SWIM                      | SWIM             | SWIM        | SWIM        | SWIM        | - |  |
| -              |                             |                         |  |                           |                  |             |             |             | — |  |
| 2:00 PM -      |                             |                         |  |                           |                  |             |             |             |   |  |
| 3:00 PM -      | _                           |                         |  |                           |                  |             |             |             | _ |  |
| -              | LESSONS                     |                         |  | LESSONS                   |                  |             |             |             | - |  |
| 4:00 PM -      |                             |                         |  |                           |                  |             |             |             | - |  |
| -<br>5:00 PM - |                             |                         |  |                           |                  |             |             |             |   |  |
| -              | _                           | REC &<br>FAMILY<br>SWIM |  |                           | LAP<br>SWIM SWIM |             | LESSONS     |             |   |  |
| 6;00 PM -      |                             |                         |  |                           |                  |             |             |             | — |  |
| -              |                             |                         |  |                           |                  |             |             |             | - |  |
| 7:00 PM -      |                             |                         |  |                           |                  |             |             |             |   |  |
| 8:00 PM -      |                             |                         |  |                           |                  |             |             |             |   |  |
| -              | RECREATION &<br>FAMILY SWIM |                         |  | LAP<br>SWIM               | LAP<br>SWIM      | LAP<br>SWIM | LAP<br>SWIM | LAP<br>SWIM |   |  |
| 9:00 PM -      |                             |                         |  |                           |                  |             |             |             | - |  |
| 9:45 PM -      |                             |                         |  |                           |                  |             |             |             |   |  |