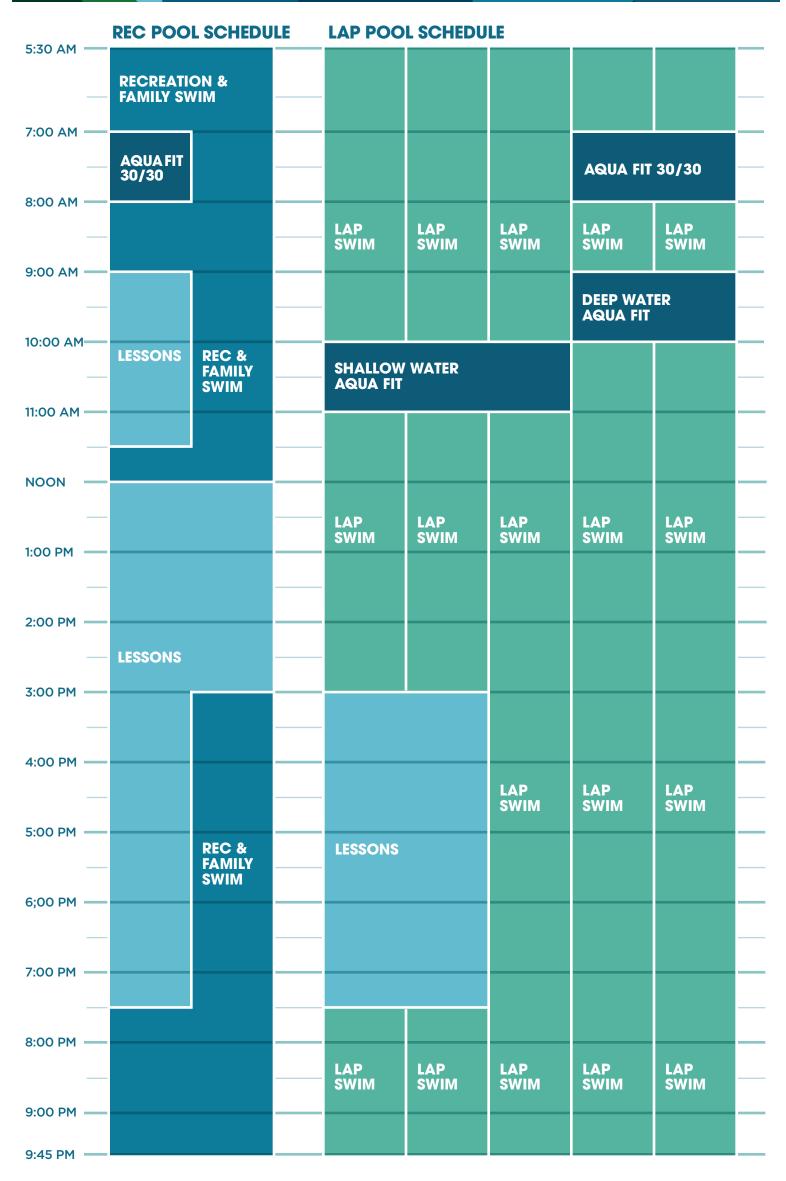

## THURSDAY

| 5:30 AM               | REC POOL SCHEDULE LAP POOL SCHEDULE |                |  |             |             |             |             |             |   |
|-----------------------|-------------------------------------|----------------|--|-------------|-------------|-------------|-------------|-------------|---|
| 5.50 AN               |                                     |                |  |             |             |             |             |             |   |
| 7:00 AM               |                                     |                |  |             |             |             |             |             |   |
|                       | RECREATI                            | ON &<br>VIM    |  | LAP<br>SWIM | LAP<br>SWIM | LAP<br>SWIM | LAP<br>SWIM | LAP<br>SWIM |   |
| 8:00 AM -             |                                     |                |  |             |             |             |             |             | _ |
|                       |                                     |                |  |             |             |             |             |             |   |
| 9:00 AM               |                                     |                |  | LESSONS     |             |             |             |             |   |
| 10:00 AM <sup>,</sup> |                                     |                |  |             |             |             |             |             |   |
|                       | LESSONS                             |                |  |             |             |             |             |             |   |
| 11:00 AM -            |                                     |                |  |             |             |             |             |             | _ |
|                       |                                     |                |  | LAP<br>SWIM | LAP<br>SWIM | LAP<br>SWIM | LAP<br>SWIM | LAP<br>SWIM | — |
| NOON                  |                                     |                |  |             |             |             |             |             | - |
| 1:00 PM               | AQUA FIT                            |                |  |             |             |             |             |             |   |
|                       | — ADULT SW                          | ADULT SWIM     |  |             |             |             |             |             |   |
| 2:00 PM               |                                     |                |  |             |             |             |             |             |   |
|                       | - LESSONS                           |                |  |             |             |             |             |             |   |
| 3:00 PM               |                                     |                |  |             |             |             |             |             | _ |
| 4:00 PM               |                                     |                |  |             |             |             |             |             |   |
| 4.00 PM               |                                     |                |  | LESSONS     |             | LAP<br>SWIM | LAP<br>SWIM | LAP<br>SWIM |   |
| 5:00 PM               |                                     | REC &          |  |             |             |             |             |             | _ |
|                       | -                                   | FAMILY<br>SWIM |  |             |             |             |             |             | — |
| 6;00 PM               |                                     |                |  |             |             |             | LESSONS     |             | - |
| 7.00 PM               | 7:00 PM                             |                |  |             |             |             |             |             |   |
| 7.00 FM -             |                                     |                |  |             |             |             |             |             |   |
| 8:00 PM               |                                     |                |  |             |             |             |             |             |   |
|                       |                                     |                |  | LAP<br>SWIM | LAP<br>SWIM | LAP<br>SWIM | LAP<br>SWIM | LAP<br>SWIM |   |
| 9:00 PM               |                                     |                |  |             |             |             |             |             | — |
| 9:45 PM               |                                     |                |  |             |             |             |             |             |   |

Rec Pool and Lap Pool lanes are unavailable outside of Recreation & Family Swim and Lap Swim. Lap lane availability is subject to change.

**JCC**<sup>S</sup>

| 5:30 AM -      | REC POOL SCHEDULE           |                         |  |                           |                  |             |             |             |   |  |
|----------------|-----------------------------|-------------------------|--|---------------------------|------------------|-------------|-------------|-------------|---|--|
| 5.30 AM -      |                             |                         |  |                           |                  |             |             |             |   |  |
| -<br>7:00 AM - |                             |                         |  |                           |                  |             |             |             |   |  |
| -              | RECREATI<br>FAMILY SV       | ON &<br>VIM             |  | LAP<br>SWIM               | LAP<br>SWIM      | LAP<br>SWIM | LAP<br>SWIM | LAP<br>SWIM |   |  |
| 8:00 AM -      | _                           |                         |  |                           |                  |             |             |             | - |  |
| -              | -                           |                         |  |                           |                  |             |             |             |   |  |
| 9:00 AM -      |                             | -                       |  |                           |                  |             | DEEP WATER  |             |   |  |
| 10:00 AM-      | _                           |                         |  |                           |                  |             | AQUA FIT    |             | - |  |
| -              |                             |                         |  | SHALLOW WATER<br>AQUA FIT |                  |             |             |             | — |  |
| 11:00 AM -     | LESSONS                     |                         |  |                           |                  |             |             |             | - |  |
| -<br>NOON -    |                             |                         |  |                           |                  |             |             |             |   |  |
| -              | ADULT SW                    |                         |  | LAP                       | LAP              | LAP         | LAP         | LAP         |   |  |
| 1:00 PM -      |                             |                         |  | SWIM                      | SWIM             | SWIM        | SWIM        | SWIM        | - |  |
| -              |                             |                         |  |                           |                  |             |             |             | — |  |
| 2:00 PM -      |                             |                         |  |                           |                  |             |             |             |   |  |
| 3:00 PM -      | _                           |                         |  |                           |                  |             |             |             | _ |  |
| -              | LESSONS                     |                         |  | LESSONS                   |                  |             |             |             | - |  |
| 4:00 PM -      |                             |                         |  |                           |                  |             |             |             | - |  |
| -<br>5:00 PM - |                             |                         |  |                           |                  |             |             |             |   |  |
| -              | _                           | REC &<br>FAMILY<br>SWIM |  |                           | LAP<br>SWIM SWIM |             | LESSONS     |             |   |  |
| 6;00 PM -      |                             |                         |  |                           |                  |             |             |             | — |  |
| -              |                             |                         |  |                           |                  |             |             |             | - |  |
| 7:00 PM -      |                             |                         |  |                           |                  |             |             |             |   |  |
| 8:00 PM -      |                             |                         |  |                           |                  |             |             |             |   |  |
| -              | RECREATION &<br>FAMILY SWIM |                         |  | LAP<br>SWIM               | LAP<br>SWIM      | LAP<br>SWIM | LAP<br>SWIM | LAP<br>SWIM |   |  |
| 9:00 PM -      |                             |                         |  |                           |                  |             |             |             | - |  |
| 9:45 PM -      |                             |                         |  |                           |                  |             |             |             |   |  |