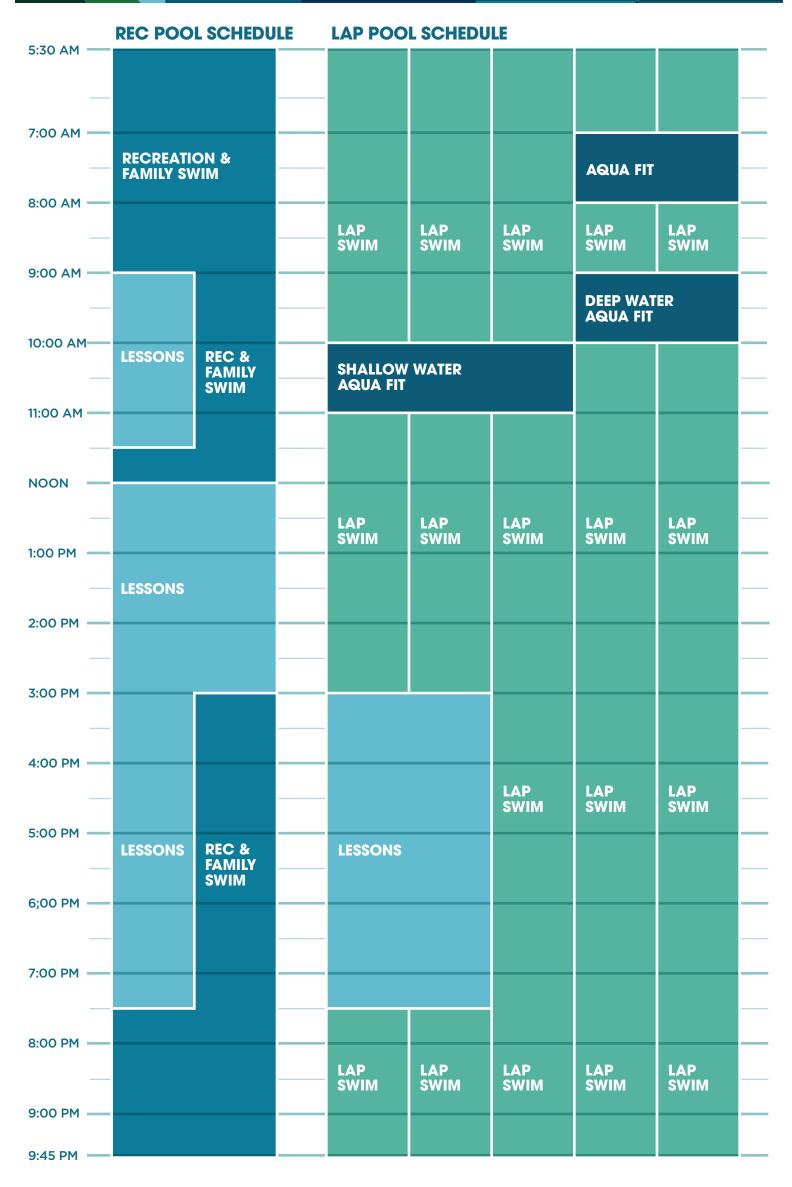

## MONDAY

## THURSDAY

| 5:30 AM               | REC POOL SCHEDULE LAP POOL SCHEDULE |                |  |             |             |             |             |             |   |
|-----------------------|-------------------------------------|----------------|--|-------------|-------------|-------------|-------------|-------------|---|
| 5.50 AN               |                                     |                |  |             |             |             |             |             |   |
| 7:00 AM               |                                     |                |  |             |             |             |             |             |   |
|                       | RECREATI                            | ON &<br>VIM    |  | LAP<br>SWIM | LAP<br>SWIM | LAP<br>SWIM | LAP<br>SWIM | LAP<br>SWIM |   |
| 8:00 AM -             |                                     |                |  |             |             |             |             |             | _ |
|                       |                                     |                |  |             |             |             |             |             |   |
| 9:00 AM               |                                     |                |  | LESSONS     |             |             |             |             |   |
| 10:00 AM <sup>,</sup> |                                     |                |  |             |             |             |             |             |   |
|                       | LESSONS                             |                |  |             |             |             |             |             |   |
| 11:00 AM -            |                                     |                |  |             |             |             |             |             | _ |
|                       |                                     |                |  | LAP<br>SWIM | LAP<br>SWIM | LAP<br>SWIM | LAP<br>SWIM | LAP<br>SWIM | — |
| NOON                  |                                     |                |  |             |             |             |             |             | - |
| 1:00 PM               | AQUA FIT                            |                |  |             |             |             |             |             |   |
|                       | — ADULT SW                          | ADULT SWIM     |  |             |             |             |             |             |   |
| 2:00 PM               |                                     |                |  |             |             |             |             |             |   |
|                       | - LESSONS                           |                |  |             |             |             |             |             |   |
| 3:00 PM               |                                     |                |  |             |             |             |             |             | _ |
| 4:00 PM               |                                     |                |  |             |             |             |             |             |   |
| 4.00 PM               |                                     |                |  | LESSONS     |             | LAP<br>SWIM | LAP<br>SWIM | LAP<br>SWIM |   |
| 5:00 PM               |                                     | REC &          |  |             |             |             |             |             | _ |
|                       | -                                   | FAMILY<br>SWIM |  |             |             |             |             |             | — |
| 6;00 PM               |                                     |                |  |             |             |             | LESSONS     |             | - |
| 7.00 PM               | 7:00 PM                             |                |  |             |             |             |             |             |   |
| 7.00 FM -             |                                     |                |  |             |             |             |             |             |   |
| 8:00 PM               |                                     |                |  |             |             |             |             |             |   |
|                       |                                     |                |  | LAP<br>SWIM | LAP<br>SWIM | LAP<br>SWIM | LAP<br>SWIM | LAP<br>SWIM |   |
| 9:00 PM               |                                     |                |  |             |             |             |             |             | — |
| 9:45 PM               |                                     |                |  |             |             |             |             |             |   |