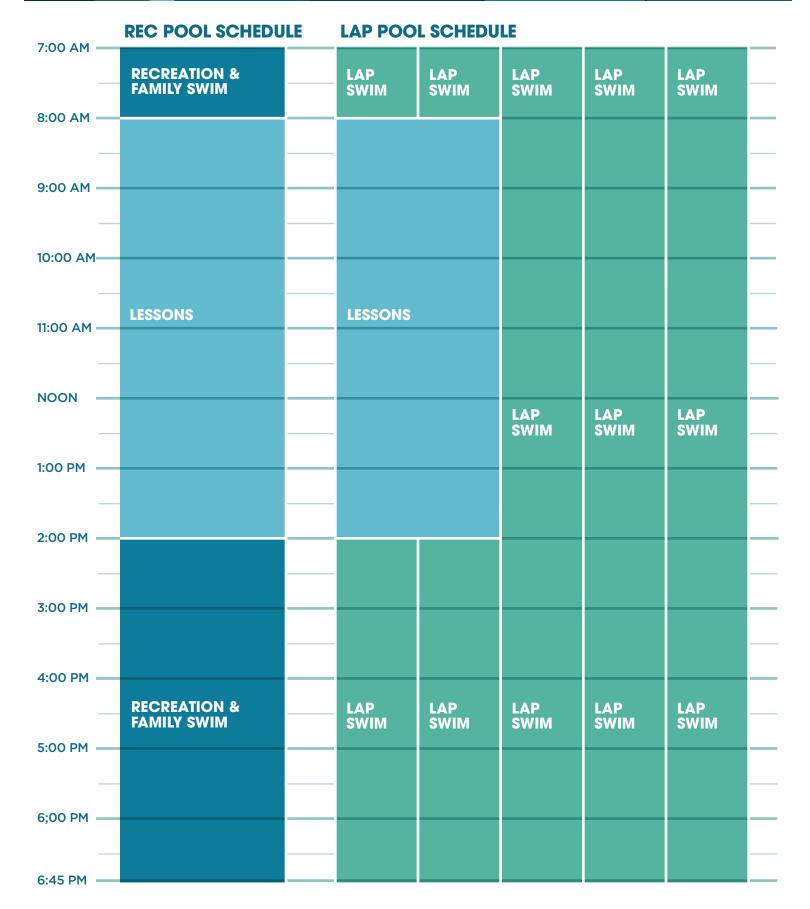

| 7:00 AM —    | REC POOL SCHEDULE           |  |             |             |             |             |             |   |  |
|--------------|-----------------------------|--|-------------|-------------|-------------|-------------|-------------|---|--|
|              | RECREATION &<br>FAMILY SWIM |  | LAP<br>SWIM | LAP<br>SWIM | LAP<br>SWIM | LAP<br>SWIM | LAP<br>SWIM |   |  |
| 8:00 AM —    |                             |  |             |             |             |             |             | — |  |
| 9:00 AM —    |                             |  |             |             |             |             |             | _ |  |
| 10:00 AM     | _                           |  |             |             |             |             |             |   |  |
| <br>11:00 AM | LESSONS                     |  | LESSONS     |             |             |             |             |   |  |
| 11:00 AM —   |                             |  |             |             |             |             |             |   |  |
| NOON —       |                             |  |             |             | LAP<br>SWIM | LAP<br>SWIM | LAP<br>SWIM |   |  |
| 1:00 PM —    |                             |  |             |             |             |             |             | — |  |
| 2:00 PM —    |                             |  |             |             |             |             |             |   |  |
|              |                             |  |             |             |             |             |             |   |  |
| _            |                             |  |             |             |             |             |             | — |  |
| 4:00 PM —    | RECREATION &<br>FAMILY SWIM |  | LAP<br>SWIM | LAP<br>SWIM | LAP<br>SWIM | LAP<br>SWIM | LAP<br>SWIM |   |  |
| 5:00 PM —    |                             |  |             |             |             |             |             |   |  |
| 6;00 PM —    |                             |  |             |             |             |             |             |   |  |
| 6:45 PM —    |                             |  |             |             |             |             |             |   |  |