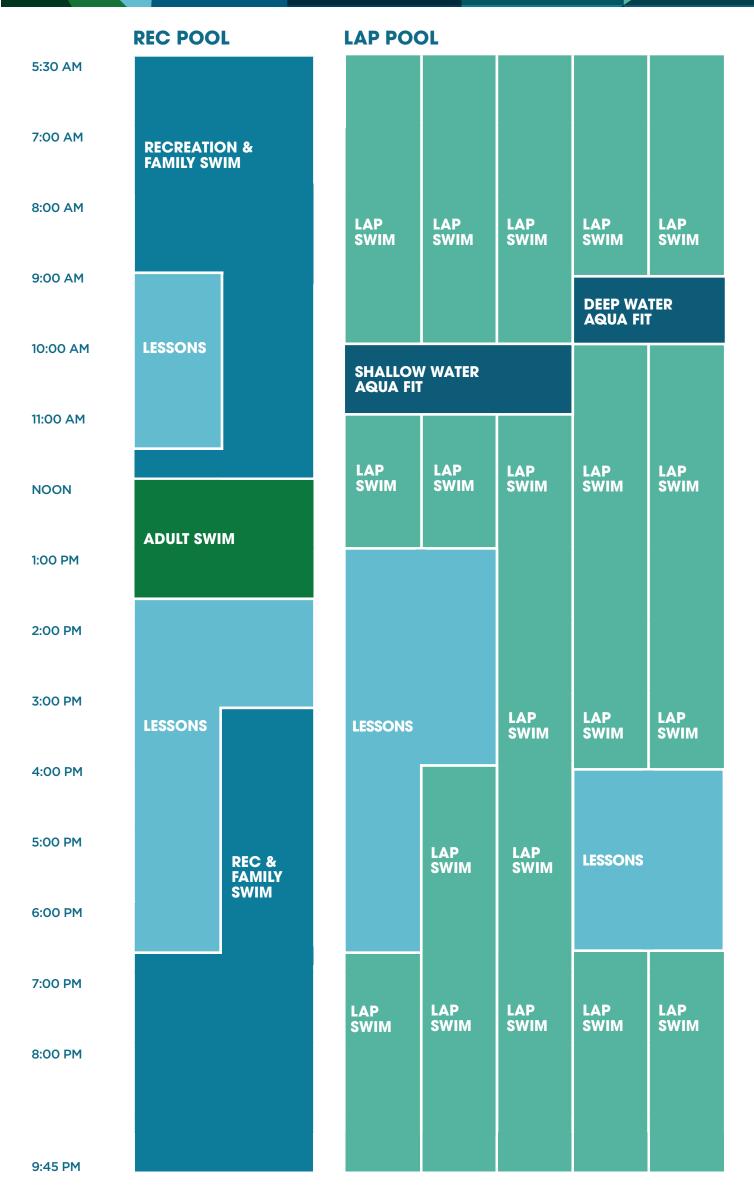

## MONDAY





#### TUESDAY





## WEDNESDAY





## **THURSDAY**





#### **FRIDAY**





# SATURDAY



| REC POOL |                          | LAP POOL    |             |             |             |             |
|----------|--------------------------|-------------|-------------|-------------|-------------|-------------|
| 7:00 AM  | RECREATION & FAMILY SWIM | LAP<br>SWIM | LAP<br>SWIM |             |             |             |
| 8:00 AM  |                          |             |             |             |             |             |
| 9:00 AM  |                          |             |             | LAP<br>SWIM | LAP<br>SWIM | LAP<br>SWIM |
| 10:00 AM |                          |             |             |             |             |             |
| 11:00 AM | LESSONS                  | LESSONS     |             |             |             |             |
| NOON     |