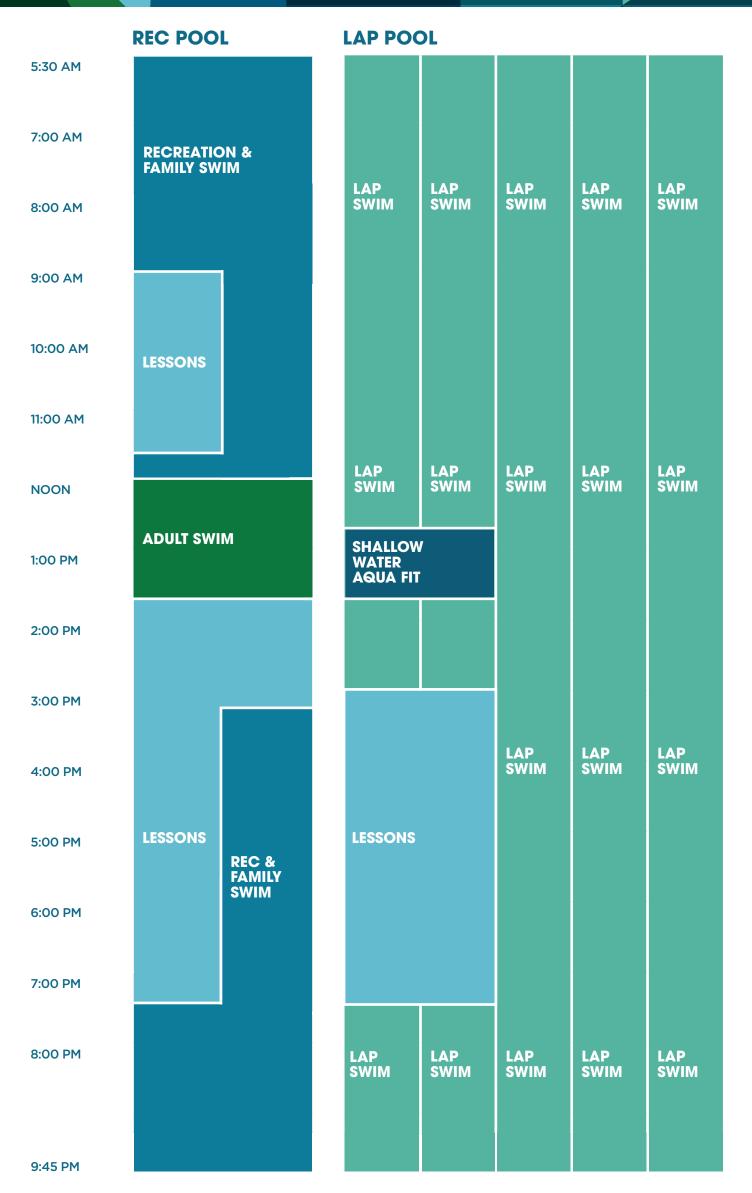

## MONDAY





#### TUESDAY





## WEDNESDAY





## **THURSDAY**





#### **FRIDAY**





# SATURDAY



| REC POOL |                          | LAP POOL    |             |             |             |             |
|----------|--------------------------|-------------|-------------|-------------|-------------|-------------|
| 7:00 AM  | RECREATION & FAMILY SWIM | LAP<br>SWIM | LAP<br>SWIM |             |             |             |
| 8:00 AM  |                          |             |             |             |             |             |
| 9:00 AM  |                          |             |             | LAP<br>SWIM | LAP<br>SWIM | LAP<br>SWIM |
| 10:00 AM |                          |             |             |             |             |             |
| 11:00 AM | LESSONS                  | LESSONS     |