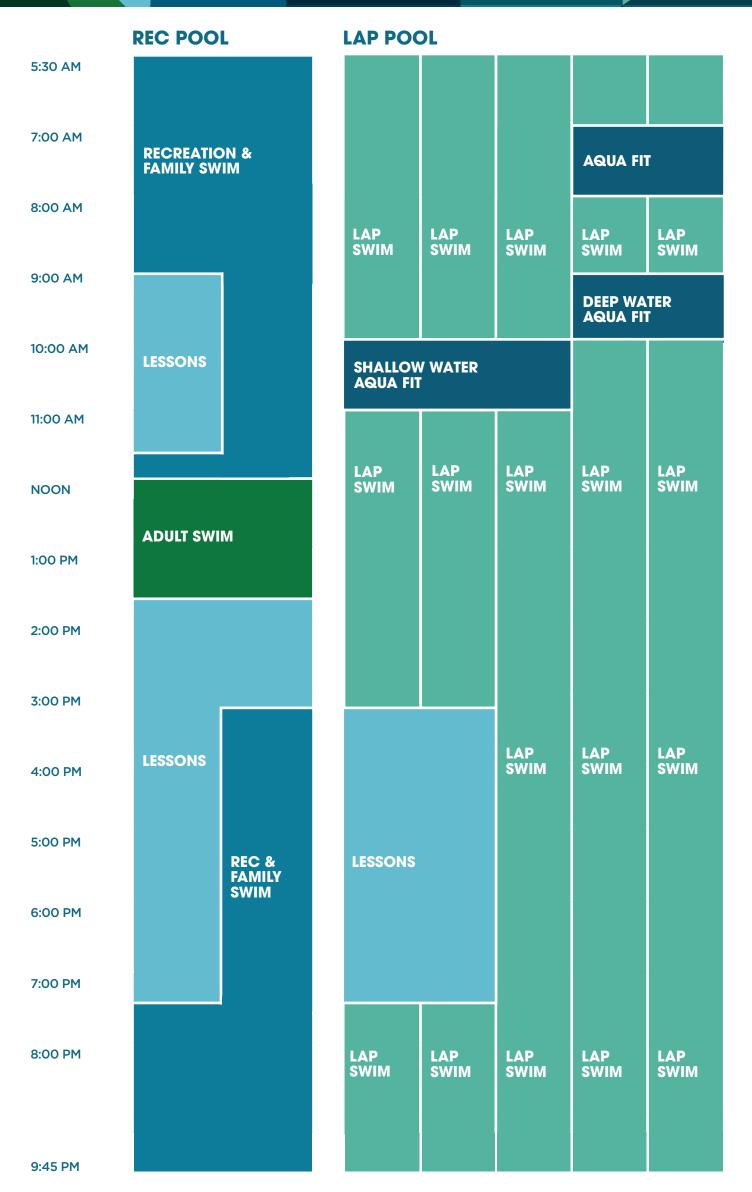

## MONDAY





#### TUESDAY





## WEDNESDAY





## **THURSDAY**





#### **FRIDAY**





# SATURDAY



| REC POOL |                          | LAP POOL    |             |             |             |             |
|----------|--------------------------|-------------|-------------|-------------|-------------|-------------|
| 7:00 AM  | RECREATION & FAMILY SWIM | LAP<br>SWIM | LAP<br>SWIM |             |             |             |
| 8:00 AM  |                          |             |             |             |             |             |
| 9:00 AM  |                          |             |             | LAP<br>SWIM | LAP<br>SWIM | LAP<br>SWIM |
| 10:00 AM |                          |             |             |             |             |             |
| 11:00 AM | LESSONS                  | LESSON