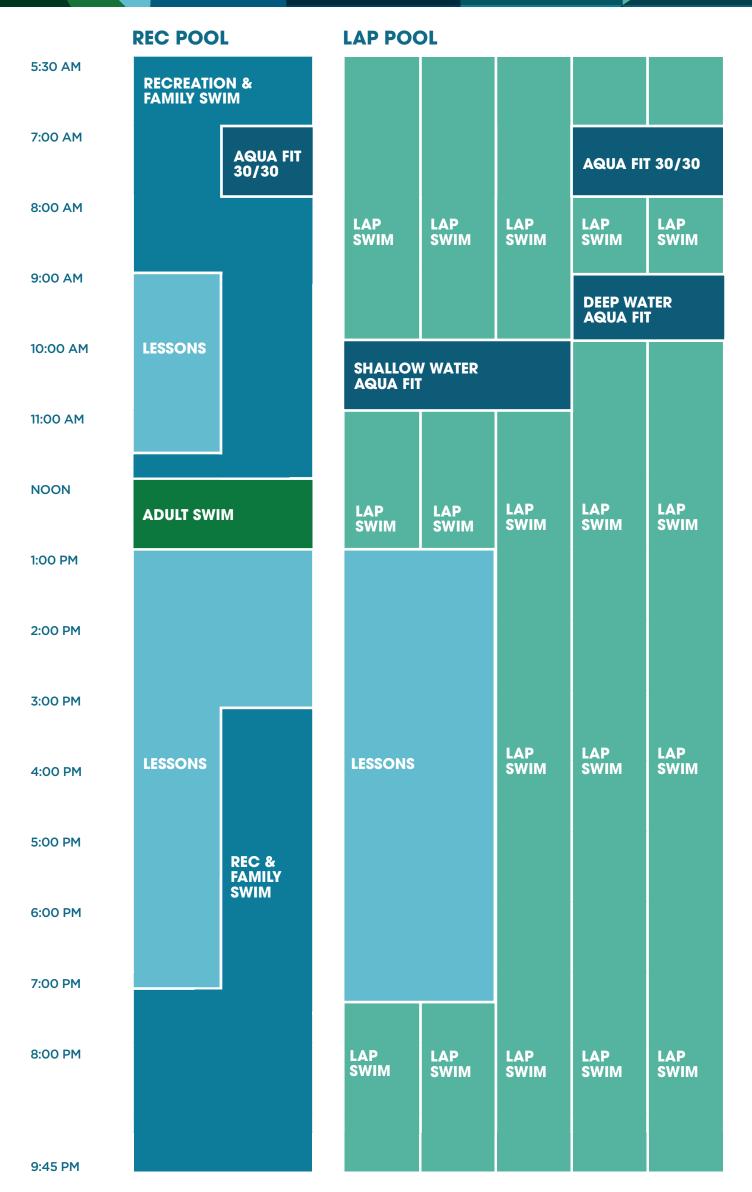

## MONDAY





#### TUESDAY





## WEDNESDAY





## **THURSDAY**





#### **FRIDAY**





# SATURDAY



| REC POOL |                          | LAP POOL    |             |             |             |             |
|----------|--------------------------|-------------|-------------|-------------|-------------|-------------|
| 7:00 AM  | RECREATION & FAMILY SWIM | LAP<br>SWIM | LAP<br>SWIM |             |             |             |
| 8:00 AM  |                          |             |             |             |             |             |
| 9:00 AM  |                          |             |             | LAP<br>SWIM | LAP<br>SWIM | LAP<br>SWIM |
| 10:00 AM |                          |             |             |             |             |             |
| 11:00 AM | LESSONS                  | LESSONS     |             |             |