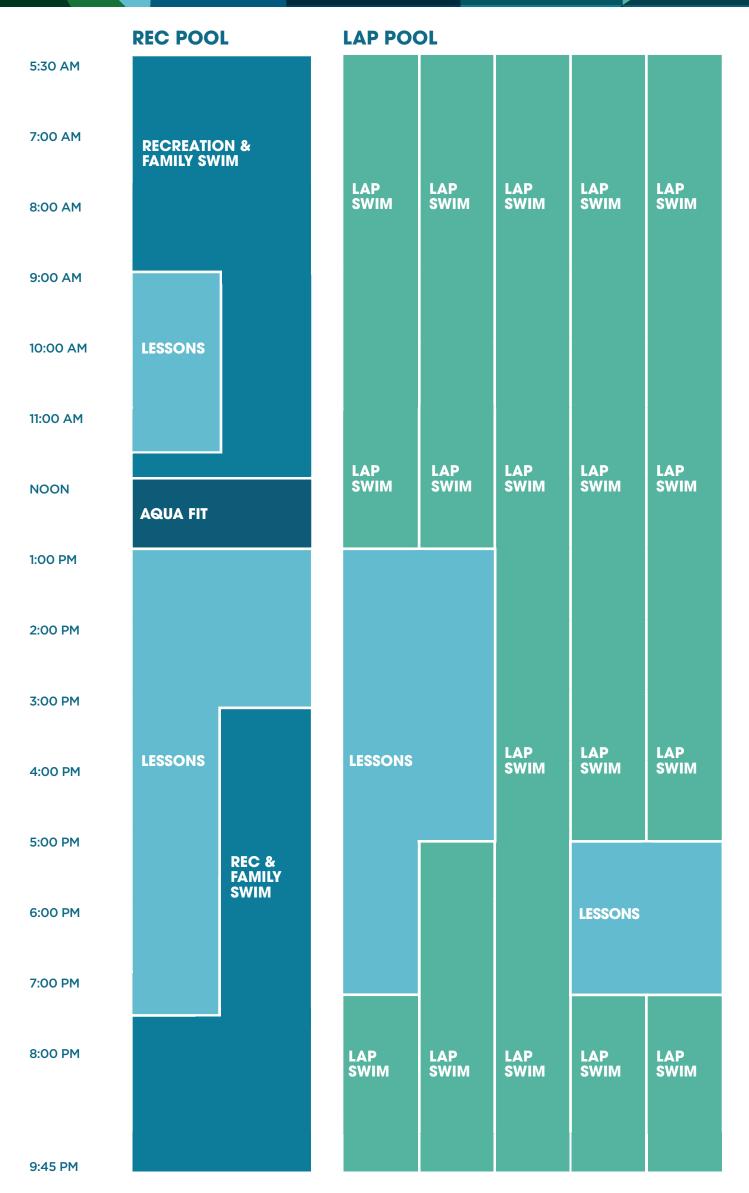

## MONDAY





#### TUESDAY





## WEDNESDAY





## **THURSDAY**





#### **FRIDAY**





# SATURDAY



| REC POOL |                          | LAP POOL    |             |             |             |             |
|----------|--------------------------|-------------|-------------|-------------|-------------|-------------|
| 7:00 AM  | RECREATION & FAMILY SWIM | LAP<br>SWIM | LAP<br>SWIM |             |             |             |
| 8:00 AM  |                          |             |             |             |             |             |
| 9:00 AM  |                          |             |             | LAP<br>SWIM | LAP<br>SWIM | LAP<br>SWIM |
| 10:00 AM |                          |             |             |             |             |             |
| 11:00 AM | LESSONS                  | LESSONS     |             |             |             |